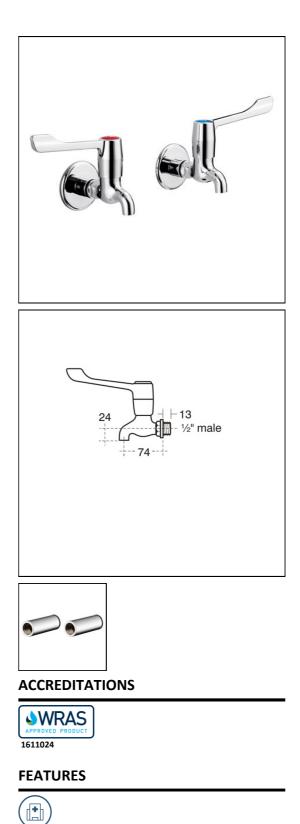

## ILLUSTRATED

| S8270 ( | TB H1) Markwik ½" lever action bib taps                                          |
|---------|----------------------------------------------------------------------------------|
|         | Nimbus 21 concealed bib tap wall mount with self entralising installation (pair) |

### **OPTIONS**

| B1684 | Nimbus 21 1/2" x 100mm bib tap extensions (pair)                                |
|-------|---------------------------------------------------------------------------------|
| B1688 | Nimbus 21 exposed bib tap wall mount with self centralising installation (pair) |
| B1682 | Nimbus 21 1/2" x 75mm bib tap extensions (pair)                                 |